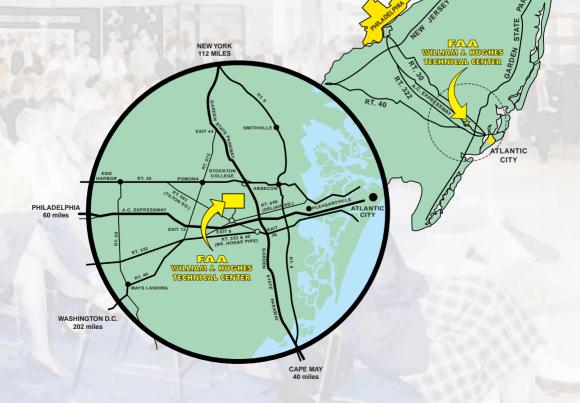

# **Directions**

## From New York City

Take Garden State Parkway south to Exit 38A (Atlantic City Expressway - Philadelphia) proceed to Exit 9W and follow signs to the FAAW illiam J. Hughes Technical Center.

#### From Washington, D.C./Baltimore

Take I-95 north to NJ route 40. Follow route 40 east to route 322, and follow signs the to the FAAW illiam J. Hughes Technical Center.

## From Atlantic City

Travel west on route 30 for about 12 miles to Pomona or take route 40/322 to route 563 and follow the signs to the FAAW illiam J. Hughes Technical Center.

#### From Atlantic City via Expressway

Proceed to Exit 9W and follow the signs to the FAAW illiam J. Hughes Technical Center.

### From Southern New Jersey

Drive north on Garden State Parkway to Exit 36 and follow the signs to the FAAW illiam J. Hughes Technical Center.