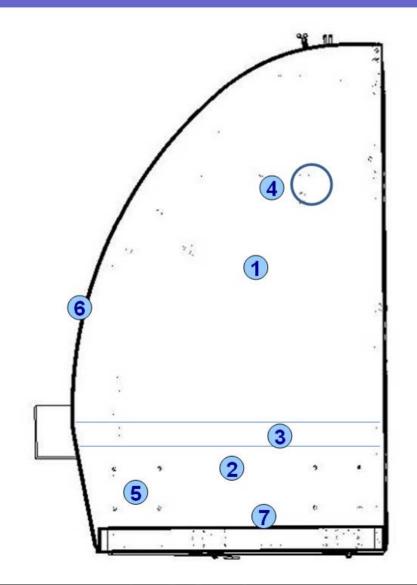

## Aft Wall

- 1 Honeycomb panel with a decorative laminate
- 2 Same panel construction, different color of decorative laminate
- Panel Doubler Plies along the bottom part of panel construction
- Embedded metal detail inside honey comb panel (no adhesive)
- Fotted inserts (metal or plastic) inside honeycomb panel
- 6 Metal edge trim bonded with adhesive
- Plastic kickstrip –bonded and / or attached with plastic rivets.